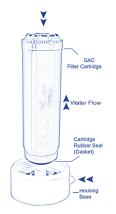

## **IMPORTANT:**

Not to be used where water is micro biologically unsafe or with water of unknown quality without adequate disinfecting before and/or after the filter.

This cartridge should be installed with the gasket end against the screw cap. Be sure to check your flow direction.

Remove outside wrapper before installation. After installation filter should be <u>flushed</u> with sufficient water <u>until water runs clear</u>.

The cartridge contains GAC (Granular, activated carbon) to improve taste and odor while reducing organic contaminants.